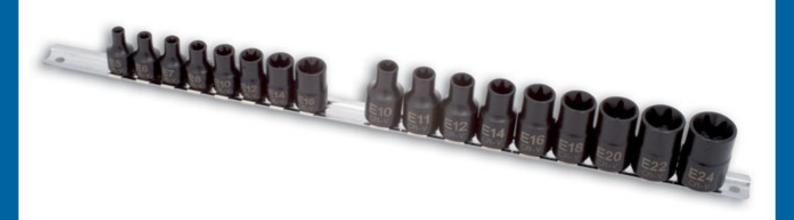

## Impact Star Socket Set 3/8"D, 1/2"D 17pc

A comprehensive 17 piece set of star\* drive bits in a good range of sizes between E5 and E24 covering most star\* fixings encountered in the workshop. Quality bits forged from chrome vanadium for durability with a black phosphate finish for improved corrosion protection. Large, high contrast size markings on each socket for quick identification. Designed for use with impact tools for safe and fast adjustment of star\* fixings.

## **Additional Information**

- 3/8"D sockets: E5, E6, E7, E8, E10, E12, E14 and E16. Depth: 28mm.
- 1/2"D sockets: E10, E11, E12, E14, E16, E18, E20, E22 and E24. Depth: 36mm.
- · Manufactured from forged chrome vanadium with black phosphate finish.
- · Supplied on a socket rail (430mm).
- Smaller, 7 piece set available, please see Laser Part No. 0897.